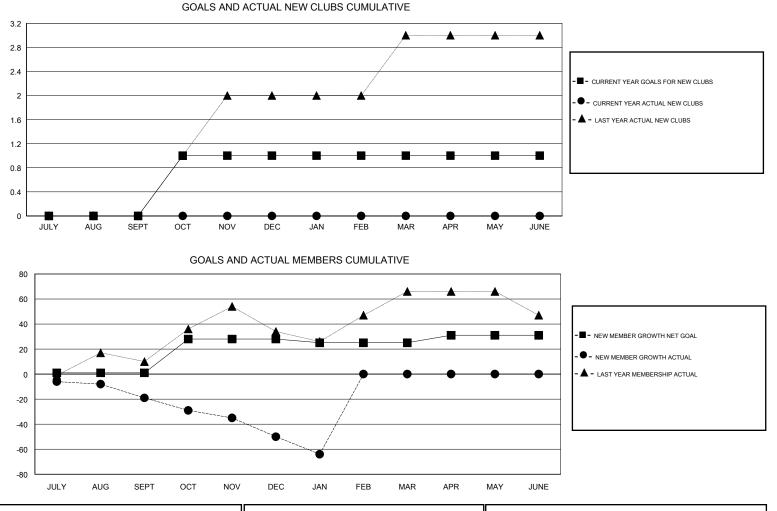

## LOCATION ALABAMA

| GMT: HARVEY WHITLEY   |        |               |           | LOCATION ALABAMA |                       |                                                                |                                                              | GMT CA                                             |  |
|-----------------------|--------|---------------|-----------|------------------|-----------------------|----------------------------------------------------------------|--------------------------------------------------------------|----------------------------------------------------|--|
| Clubs                 |        |               |           |                  | Members               |                                                                |                                                              |                                                    |  |
| RESULTS FOR 2016-2017 |        |               |           |                  | RESULTS FOR 2016-2017 |                                                                |                                                              |                                                    |  |
| QUARTE                | R      | NEW CLUB GOAL | NEW CLUBS | DROPPED CLUBS    | QUARTER               | NEW MEMBER GROWTH<br>NET GOAL (not reinstated<br>or transfers) | NEW MEMBER<br>GROWTH ACTUAL (not<br>reinstated or transfers) | DROPPED<br>MEMBERS ACTUAL<br>(including transfers) |  |
| JULY/AUG              | G/SEPT | 0             | 0         | 1                | JULY/AUG/SEPT         | 1                                                              | 17                                                           | 36                                                 |  |
| OCT/NOV/              | /DEC   | 1             | 0         | 1                | OCT/NOV/DEC           | 27                                                             | 8                                                            | 39                                                 |  |
| JAN/FEB/N             | MAR    | 0             | 0         | 0                | JAN/FEB/MAR           | -3                                                             | 9                                                            | 23                                                 |  |
| APR/MAY/              | JUNE   | 0             | 0         | 0                | APR/MAY/JUNE          | 6                                                              | 0                                                            | 0                                                  |  |